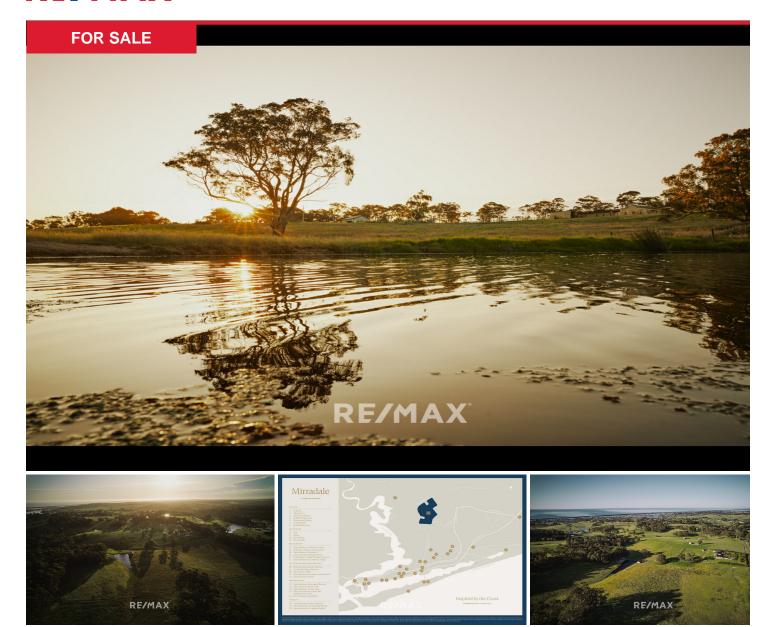

### 101/ Hillside Avenue, Lakes Entrance

**STAGE 1 - The Sanctuary Release** 

Nestled amongst green pastures and rolling hills, and just minutes away from pristine Ninety Mile Beach, Mirradale's first release offers an idyllic lifestyle embracing country and coast.

With the majestic Ninety Mile Beach and Gippsland Lakes at your doorstep, this is a fresh opportunity for you to create an inspirational lifestyle.

Lot size:

843 square metres

Property overview:

Mirradale is everything a modern community should be: designed with a considered masterplanned approach, encompassing all the advantages of a contemporary development and backed by an award-winning development team. Mirradale is soon to be the

#### Location highlights and nearby amenities:

premier address in Lakes Entrance.

A unique location that invites a personalised touch. Mirradale is your opportunity to create a dream home enclosed by hinterland beauty. Reflect the natural environment in your choice of materials or celebrate a love of understated coastal style. With Australia's largest inland network of waterways and the Southern Ocean to explore, Lakes Entrance is renowned as Victoria's coastal playground.

#### Neighbourhood highlights:

Sit back and enjoy the sunsets, seafood and serenity of Lake Entrance's pristine beaches and coves. It's a fishing and boating paradise, with everything from kayaks to tinnies to serious angling craft plying the waters.